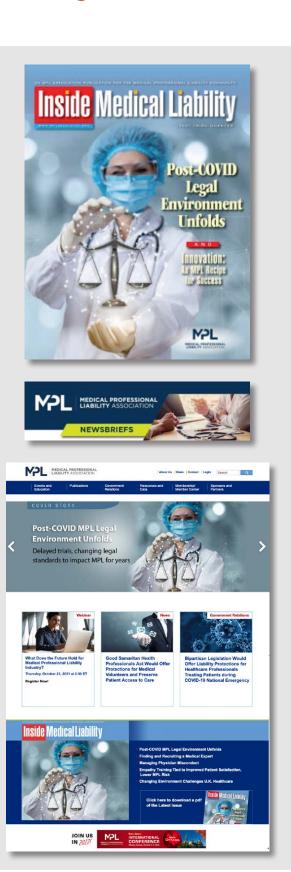

#### **ADVERTISE IN INSIDE MEDICAL LIABILITY MAGAZINE**

Inside Medical Liability is the flagship magazine of the MPL Association. The magazine is distributed to a select nationwide readership of more than 2,000 leaders in the medical professional liability insurance community. CEOs, COOs, chairs, vice chairs, and senior managers of claims, finance, underwriting, marketing, risk management and patient safety, IT, human resources, and many others rely on *Inside Medical Liability* as a prime source of information for making key purchasing decisions.

Readers of *Inside Medical Liability* are active Association members, widely recognized as the leaders in management for their industry. In a recent survey, readers said that they relied on *Inside Medical Liability* for comprehensive coverage of the key developments in the industry.

#### **BANNER DISPLAY IN MPL ASSOCIATION NEWSBRIEFS**

MPL Association *Newsbriefs* is a weekly electronic newsletter delivered directly to the inboxes of the decision-makers within Association member companies, every Friday. This e-newsletter offers a unique combination of visibility for your brand, and direct response, through prominent banner ad placement and a direct link to your website.

MPL Association *Newsbriefs*s is the best vehicle for obtaining maximum visibility within your target audience: senior-level executives and other professionals in the medical professional liability sector. It is the only e-newsletter dedicated solely to the MPL industry. There are multiple banner ads available in each issue: top, middle one, middle two, and anchor. All banners are 680 x 90 pixels and will click through to a designated URL.